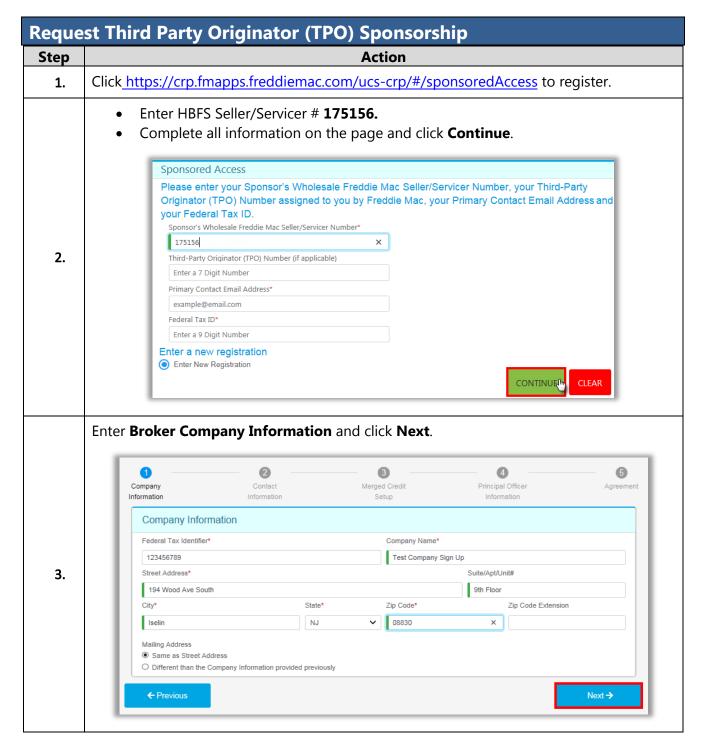

## **Freddie Mac Initial Setup and Submission**

To submit loans to Loan Product Advisor (LPA) through The Hub, Brokers must participate in a sponsored relationship with Homebridge Financial Services (HBFS) and notify their credit agency once the LPA credentials are received. The following steps must be completed *prior* to LPA loan submission.