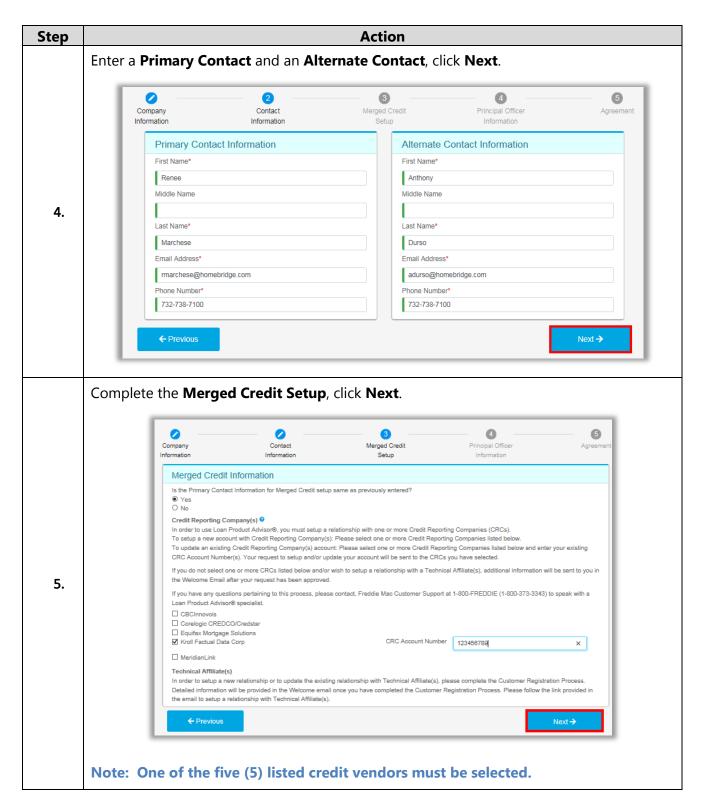

## **Freddie Mac Initial Setup and Submission**

To submit loans to Loan Product Advisor (LPA) through The Hub, Brokers must participate in a sponsored relationship with Homebridge Financial Services (HBFS) and notify their credit agency once the LPA credentials are received. The following steps must be completed *prior* to LPA loan submission.