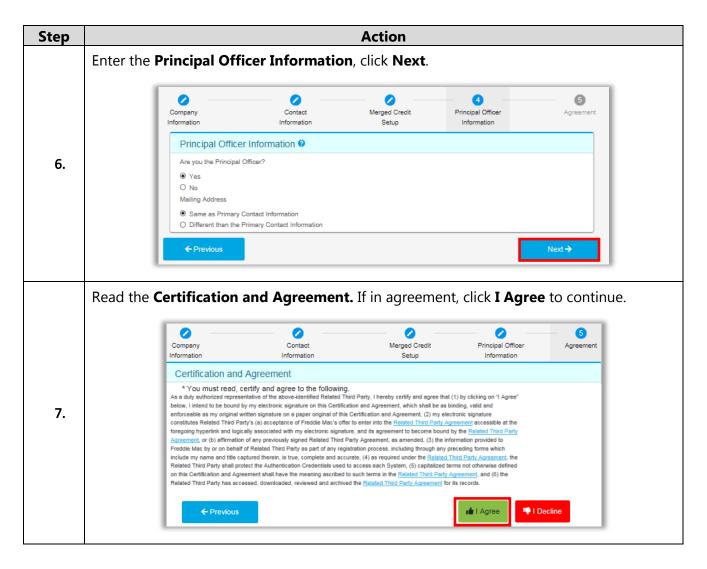

## **Freddie Mac Initial Setup and Submission**

To submit loans to Loan Product Advisor (LPA) through The Hub, Brokers must participate in a sponsored relationship with Homebridge Financial Services (HBFS) and notify their credit agency once the LPA credentials are received. The following steps must be completed *prior* to LPA loan submission.