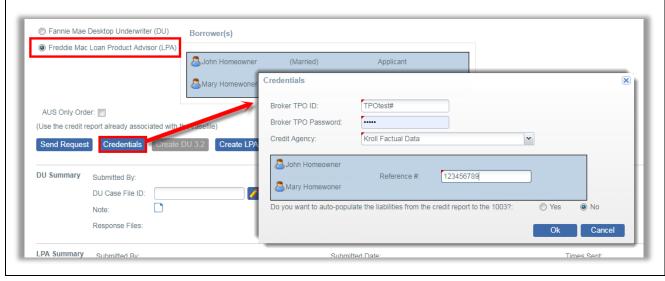

## **Enter LPA Credentials**

To submit to LPA from The Hub, go to the **Loan Processing Automated Underwriting** screen.

Click the **Credentials** button and in the pop up enter:

- The new **TPO ID** and **Password**
- Select the Credit Agency
- Enter the credit Reference #
- Click Ok