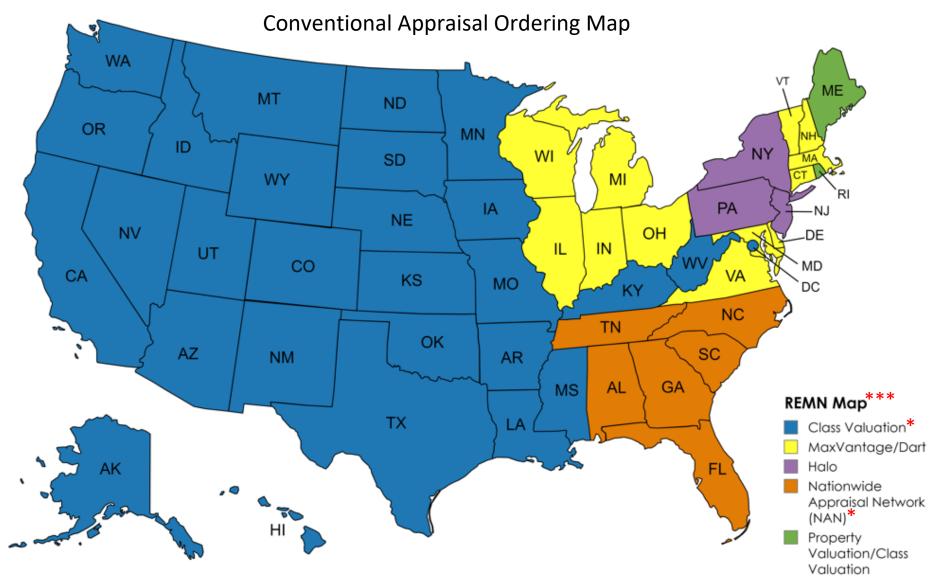

<sup>\*\*\*</sup> For ALL STATES: Desktop Appraisals must be ordered through Class Valuation\*

Note: If a Desktop Appraisal later converts to a Full Appraisal, continue to work with Class Valuation to complete the order

<sup>\*\*\*</sup> For ALL STATES: All Freddie Mac ACE + PDR Reports and Fannie Mae Property Data Reports/Hybrid Appraisals must be ordered through Class Valuation\*

Note: If an ACE + PDR or Property Data Report/Hybrid Appraisal later converts to a Full Appraisal, continue to work with Class Valuation to complete the order

<sup>\*\*\*</sup> For ALL STATES: All Mixed-Use Appraisals must be ordered through Nationwide Appraisal Network (NAN)